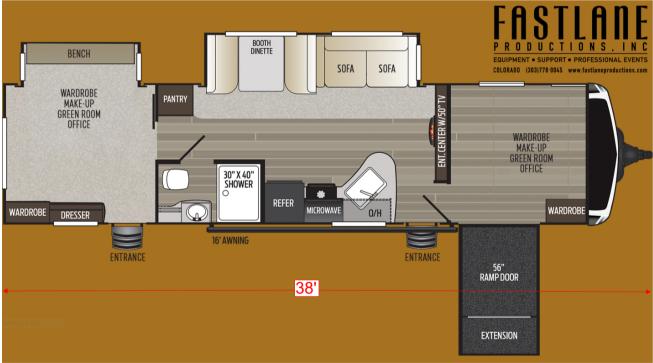

## Fastlane Productions Is Ready For Your Location

Our fleet includes executive, customized trailers built for wardrobe, make-up, VIP services and work spaces. Rent our two matching 30' one-room units plus our one 38' two-room unit available individually or as a set.

We understand the need for private and comfortable spaces at any location. Our units are built for your onsite needs and include Honda generator/2 propane tanks, Keurig coffee machine and supplies, steamer, make-up mirror, full-size mirrors, iron and ironing board, umbrellas, paper products, coat hangers, tables and chairs, extension cords, cleaning supplies for Covid protection, hand sanitizer and soap. We deliver with our RAM 2500 trucks and have our trained staff driver/attendant available to help on site.