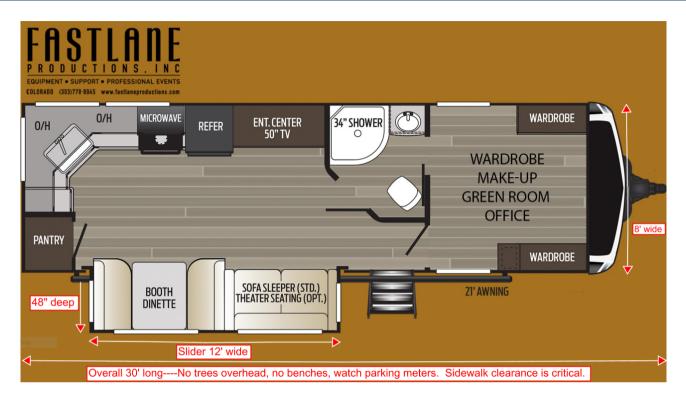

## Fastlane Productions Is Ready For Your Location

Our fleet includes executive, customized trailers built for wardrobe, make-up, VIP services and work spaces. Rent our two matching 30' one-room units plus our one 38' two-room unit available individually or as a set.

We understand the need for private and comfortable spaces at any location. Our units are built for your onsite needs and include Honda generator/2 propane tanks, Keurig coffee machine and supplies, steamer, make-up mirror, full-size mirrors, iron and ironing board, umbrellas, paper products, coat hangers, tables and chairs, extension cords, cleaning supplies for Covid protection, hand sanitizer and soap. We deliver with our RAM 2500 trucks and have our trained staff driver/attendant available to help on site.