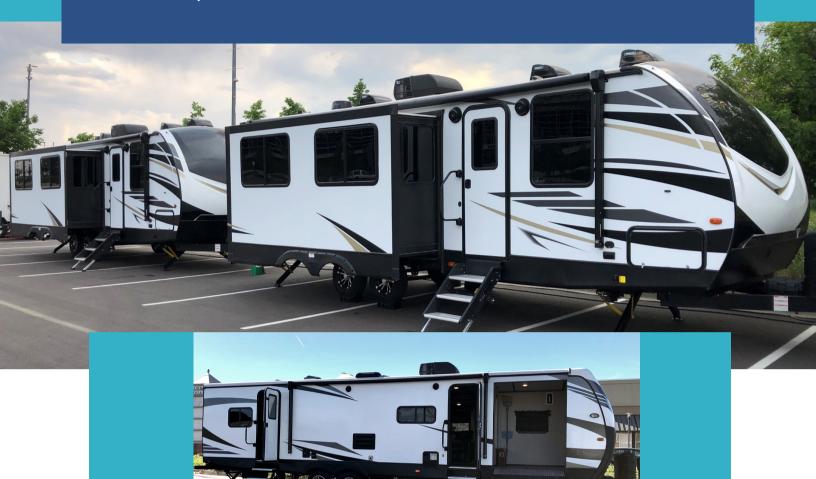

## Fastlane Productions Is Ready For Your Location

Our fleet includes executive, customized trailers built for wardrobe, make-up, VIP services and work spaces. Rent our two matching 30' one-room units plus our one 38' two-room unit available individually or as a set.

We understand the need for private and comfortable spaces at any location. Our units are built for your onsite needs and include Honda generator/2 propane tanks, Keurig coffee machine and supplies, steamer, make-up mirror, full-size mirrors, iron and ironing board, umbrellas, paper products, coat hangers, tables and chairs, extension cords, cleaning supplies for Covid protection, hand sanitizer and soap. We deliver with our RAM 2500 trucks and have our trained staff driver/attendant available to help on site.