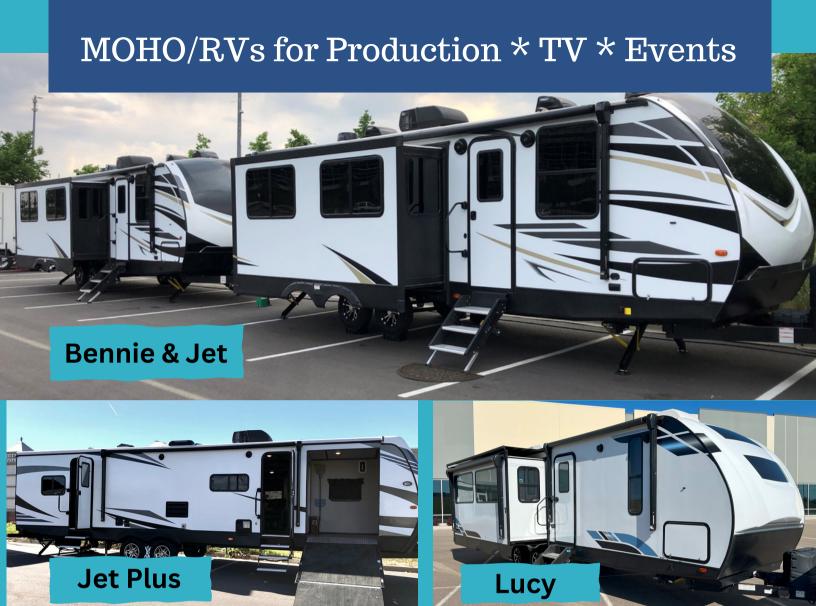

## Fastlane Productions Is Ready For Your Location

Our fleet includes four executive, customized trailers built for wardrobe, make-up, VIP services and work spaces.

Rent our two matching 30' one-room units Bennie and Jet, our 38' two-room unit Jet Plus, or our new 34" double slider with two awnings and 12' indoor space Lucy.

Available individually or as a set.

We understand the need for private and comfortable spaces at any location. Our units are built for your onsite needs and include Honda generator/2 propane tanks, Keurig coffee machine and supplies, steamer, make-up mirror, full-size mirrors, iron and ironing board, umbrellas, paper products, coat hangers, tables and chairs, extension cords, cleaning supplies for Covid protection, hand sanitizer and soap. We deliver with our RAM 2500 trucks and have our trained staff driver/attendant available to help on site.